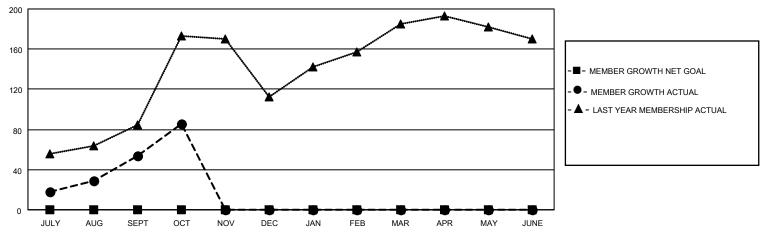

## District 301 C

| Clubs                 |               |           |               | Members               |                         |                         |                                                    |
|-----------------------|---------------|-----------|---------------|-----------------------|-------------------------|-------------------------|----------------------------------------------------|
| RESULTS FOR 2022-2023 |               |           |               | RESULTS FOR 2022-2023 |                         |                         |                                                    |
| QUARTER               | NEW CLUB GOAL | NEW CLUBS | DROPPED CLUBS | QUARTER MEN           | MBER GROWTH NET<br>GOAL | MEMBER GROWTH<br>ACTUAL | DROPPED<br>MEMBERS ACTUAL<br>(including transfers) |
| JULY/AUG/SEPT         | 0             | 0         | 0             | JULY/AUG/SEPT         | 0                       | 122                     | 65                                                 |
| OCT/NOV/DEC           | 0             | 0         | 0             | OCT/NOV/DEC           | 0                       | 42                      | 10                                                 |
| JAN/FEB/MAR           | 0             | 0         | 0             | JAN/FEB/MAR           | 0                       | 0                       | 0                                                  |
| APR/MAY/JUNE          | 0             | 0         | 0             | APR/MAY/JUNE          | 0                       | 0                       | 0                                                  |

#### GOALS AND ACTUAL MEMBERS CUMULATIVE

| DROPPED CLUBS: 0 |    | 27 CLUBS OF 46 ADDED 1 OR<br>MORE NEW MEMBERS | GENDER DISTRIBUTION                 |                |  |
|------------------|----|-----------------------------------------------|-------------------------------------|----------------|--|
|                  |    | WORL NEW WEINBERG                             | MALE                                | 703 (39.92%)   |  |
|                  |    |                                               | FEMALE                              | 1,058 (60.08%) |  |
| DROPPED MEMBERS  |    |                                               | NON BINARY                          | 0 (0.00%)      |  |
|                  |    |                                               | PREFER NOT TO ANSWER                | 0 (0.00%)      |  |
| DECEASED         | 1  |                                               |                                     |                |  |
| CLUB CANCELLED   | 0  | CLICK HERE FOR CUMULATIVE                     | TOTAL FAMILY UNIT MEMBERS           | 676            |  |
| OTHER            | 74 | MEMBERSHIP DATA                               |                                     |                |  |
| TOTAL 75         |    |                                               | FAMILY MEMBERS PAYING HALF DUES 431 |                |  |
|                  |    |                                               |                                     |                |  |