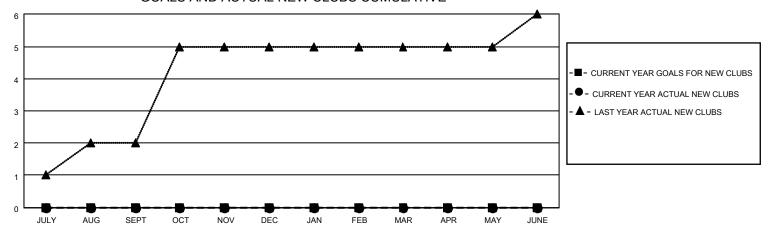

## District 301 C

| Clubs                 |               |           |               | Members               |                         |                         |                                                    |
|-----------------------|---------------|-----------|---------------|-----------------------|-------------------------|-------------------------|----------------------------------------------------|
| RESULTS FOR 2022-2023 |               |           |               | RESULTS FOR 2022-2023 |                         |                         |                                                    |
| QUARTER               | NEW CLUB GOAL | NEW CLUBS | DROPPED CLUBS | QUARTER MEN           | MBER GROWTH NET<br>GOAL | MEMBER GROWTH<br>ACTUAL | DROPPED<br>MEMBERS ACTUAL<br>(including transfers) |
| JULY/AUG/SEPT         | 0             | 0         | 0             | JULY/AUG/SEPT         | 0                       | 122                     | 65                                                 |
| OCT/NOV/DEC           | 0             | 0         | 0             | OCT/NOV/DEC           | 0                       | 42                      | 10                                                 |
| JAN/FEB/MAR           | 0             | 0         | 0             | JAN/FEB/MAR           | 0                       | 0                       | 0                                                  |
| APR/MAY/JUNE          | 0             | 0         | 0             | APR/MAY/JUNE          | 0                       | 0                       | 0                                                  |

#### GOALS AND ACTUAL NEW CLUBS CUMULATIVE